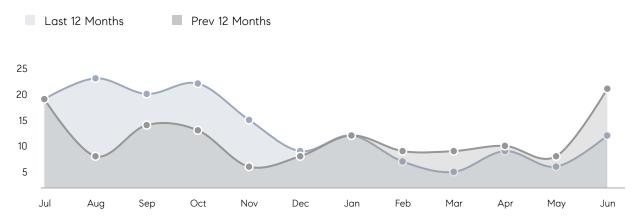

| 29        | -41%     |
|                | % OF ASKING PRICE  | 105%      | 101%      |          |
|                | AVERAGE SOLD PRICE | \$667,890 | \$675,125 | -1%      |
|                | # OF CONTRACTS     | 5         | 4         | 25%      |
|                | NEW LISTINGS       | 10        | 18        | -44%     |
| Condo/Co-op/TH | AVERAGE DOM        | 17        | 13        | 31%      |
|                | % OF ASKING PRICE  | 105%      | 102%      |          |
|                | AVERAGE SOLD PRICE | \$486,667 | \$415,586 | 17%      |
|                | # OF CONTRACTS     | 1         | 1         | 0%       |
|                | NEW LISTINGS       | 3         | 4         | -25%     |

Compass New Jersey Monthly Market Insights

# Whippany

JUNE 2022

#### Monthly Inventory





### Contracts By Price Range

#### Listings By Price Range



COMPASS

 $\sim$   $\sim$   $\sim$   $\sim$   $\sim$ / / / / / / / //// | | | | | / ------

Compass makes no representations or warranties, express or implied, with respect to future market conditions or prices of residential product at the time the subject property or any competitive property is complete and ready for occupancy or with respect to any report, study, finding, recommendation or other information provided by Compass herein. Moreover, no warranty, express or implied, is made or should be assumed regarding the accuracy, adequacy, completeness, legality, reliability, merchantability or fitness for a particular purpose of any information, in part or whole, contained herein. All material is presented with the unders