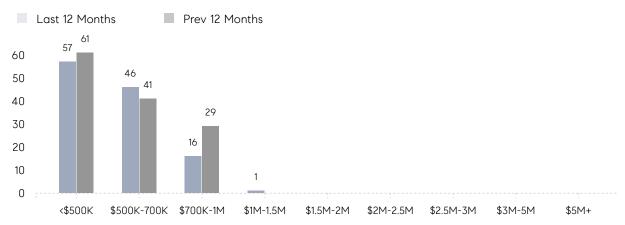

| 29        | -41%     |
|                | % OF ASKING PRICE  | 105%      | 101%      |          |
|                | AVERAGE SOLD PRICE | \$667,890 | \$675,125 | -1%      |
|                | # OF CONTRACTS     | 5         | 4         | 25%      |
|                | NEW LISTINGS       | 10        | 18        | -44%     |
| Condo/Co-op/TH | AVERAGE DOM        | 17        | 13        | 31%      |
|                | % OF ASKING PRICE  | 105%      | 102%      |          |
|                | AVERAGE SOLD PRICE | \$486,667 | \$415,586 | 17%      |
|                | # OF CONTRACTS     | 1         | 1         | 0%       |
|                | NEW LISTINGS       | 3         | 4         | -25%     |

Compass New Jersey Monthly Market Insights

# Whippany

JUNE 2022

#### Monthly Inventory





### Contracts By Price Range

#### Listings By Price Range



COMPASS

 $\sim$   $\sim$   $\sim$   $\sim$   $\sim$ / / / / / / / //// | | | | | / ------

Compass makes no representations or warranties, express or implied, with respect to future market conditions or prices of residential product at the time the subject property or any competitive property is complete and ready for occupancy or with respect to any report, study, finding, recommendation or other information provided by Compass herein. Moreover, no warranty, express or implied, is made or should be assumed regarding the accuracy, adequacy, completeness, legality, reliability, merchantability or fitness for a particular purpose of any information, in part or whole, contained herein. All material is presented with the understa